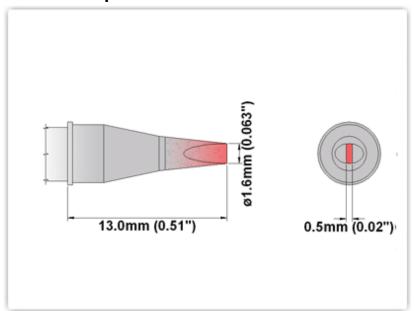

## EP80CH016

Chisel 30° 1.60mm (0.06")

Tip Style: Chisel 30°
Tip Width: 1.60mm (0.06")
Tip Length: 13.00mm (0.51")

80 Type Cartridge<sup>1</sup>: 420°C - 475°C

RoHS Compliant<sup>2</sup> / Lead Free: YES

Equivalent to: SCP-CH20