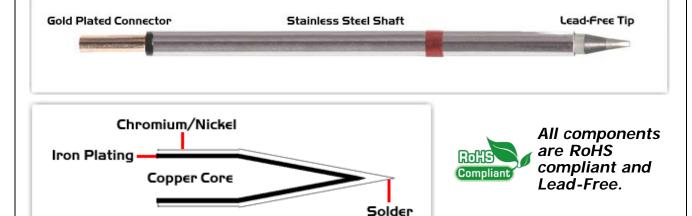

## **Material Composition**

Easy Braid Co. tip cartridges will typically idle within a temperature range of +/-1.1°C. However, there is variation in idle temperature across tip geometries within an individual temperature series. Easy Braid Co. offers a wide variety of tip geometries from 0.25mm fine point tip to 5mm chisel. The length and geometry of a tip will have an influence on the tip idle temperature. To accurately measure idle temperature it will depend greatly on the measurement method,

technique and equipment used. Two different methods or the use of alternative equipment will produce different test results.

<sup>2</sup> Please refer to  $\underline{\text{http://www.rohs.gov.uk}}$  for details on RoHS Compliance.