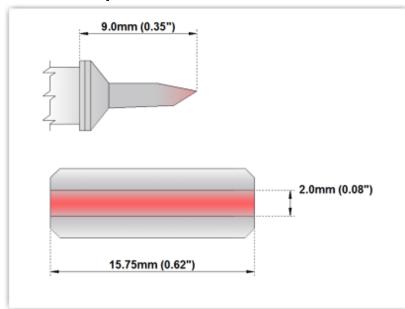

## **Technical Specifications**

EPM75LB126 Blade Tip 15.75mm (0.62")

Tip Style: Blade Tip

Tip Width: 15.75mm (0.62") Tip Length: 9.00mm (0.35")

75 Type Cartridge<sup>1</sup>: 350°C - 398°C

RoHS Compliant<sup>2</sup> / Lead Free: YES Equivalent to: RFP-BL2