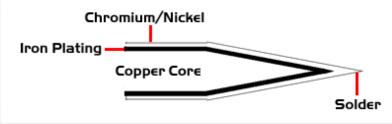

## **Material Composition**

technique and equipment used. Two different methods or the use of alternative equipment will produce different test results.

Easy Braid Co. tip cartridges will typically idle within a temperature range of +/-1.1°C. However, there is variation in idle temperature across tip geometries within an individual temperature series. Easy Braid Co. offers a wide variety of tip geometries from 0.25mm fine point tip to 5mm chisel. The length and geometry of a tip will have an influence on the tip idle temperature. To accurately measure idle temperature it will depend greatly on the measurement method,