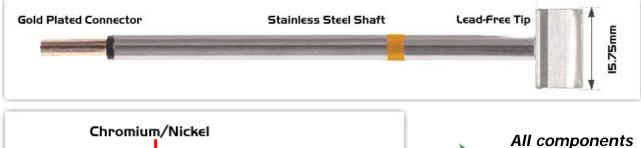

## **Technical Specifications**

EPM75LB126 Blade Tip 15.75mm (0.62")

Tip Style: Blade Tip

Tip Width: 15.75mm (0.62") Tip Length: 9.00mm (0.35")

75 Type Cartridge<sup>1</sup>: 350°C - 398°C

RoHS Compliant<sup>2</sup> / Lead Free: YES Equivalent to: RFP-BL2

EB-2000S, MFR-PS1100, MFR-PS2200, MFR-PS1K, MFR-PS2K For Use With: